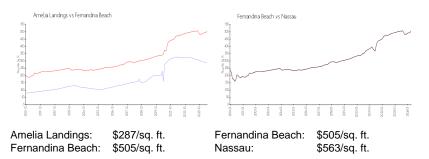

#### **Unit Information**

| MLS Number:<br>Status:<br>Size:<br>Bedrooms:<br>Full Bathrooms:<br>Half Bathrooms: | 2000824<br>Active<br>791 Sq ft.<br>2<br>2 |
|------------------------------------------------------------------------------------|-------------------------------------------|
| Parking Spaces:<br>View:                                                           | Parking Lot                               |
| List Price:<br>List PPSF:<br>Valuated Price:<br>Valuated PPSF:                     | \$380,000<br>\$480<br>\$371,000<br>\$287  |

# **Market Information**