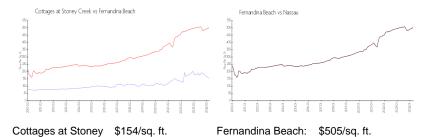

#### **Market Information**

Creek:

Fernandina Beach: \$505/sq. ft. Nassau: \$563/sq. ft.