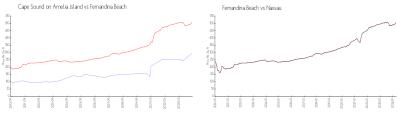

# **Market Information**

Cape Sound on \$295/sq. ft. Fernandina Beach: \$505/sq. ft.

Amelia Island:

Fernandina Beach: \$505/sq. ft. Nassau: \$563/sq. ft.

## **Inventory for Sale**

Cape Sound on Amelia Island 0% Fernandina Beach 1% Nassau 1%