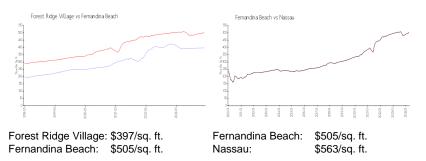

\$397

### **Market Information**

#### **Inventory for Sale**

| Forest Ridge Village | 2% |
|----------------------|----|
| Fernandina Beach     | 1% |
| Nassau               | 1% |