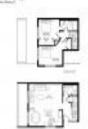

#### **Unit Information**

| MLS Number:<br>Status: |  |
|------------------------|--|
| Size:                  |  |
| Bedrooms:              |  |
| Full Bathrooms:        |  |
| Half Bathrooms:        |  |
| Parking Spaces:        |  |
| View:                  |  |
| List Price:            |  |
| List PPSF:             |  |
| Valuated Price:        |  |
| Valuated PPSF:         |  |

1,029 Sq ft. 2 1 Parking Lot \$399,000 \$388 \$408,000

2005522 Active Southings with the

and the second second

The above valuated price is a baseline figure that does not take into account any specific renovation, upgrade, split, merge, or deterioration of the unit.