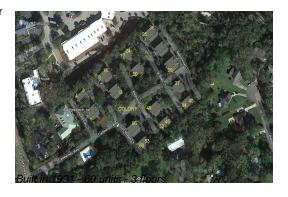

# **Unit 4829 Westwind Ct - Colony (The)**

4829 Westwind Ct - 4732-4829 Westwind Ct, Fernandina Beach, FL, Nassau 32034

Number of units:60Number of active listings for rent:0Number of active listings for sale:2Building inventory for sale:3%Number of sales over the last 12 months:0Number of sales over the last 6 months:0Number of sales over the last 3 months:0