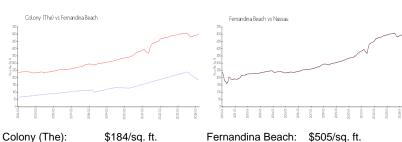

View: List Price:

 List Price:
 \$345,000

 List PPSF:
 \$300

 Valuated Price:
 \$328,000

 Valuated PPSF:
 \$184

The above valuated price is a baseline figure that does not take into account any specific renovation, upgrade, split, merge, or deterioration of the unit.

#### **Market Information**

Fernandina Beach: \$505/sq. ft. Pernandina Beach: \$505/sq. ft. \$563/sq. ft.