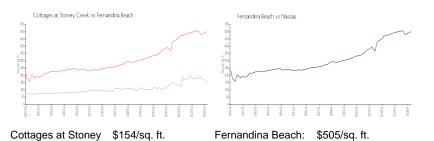

#### **Unit Information**

MLS Number: Status: Size: Bedrooms: Full Bathrooms: Half Bathrooms: Parking Spaces: View: List Price: List PPSF: Valuated Price: Valuated PPSF: 2008202 Pending 1,477 Sq ft. 3 2 Garage,Garage Door Opener Pond \$300,000 \$203 \$227,000 \$154

#### **Market Information**

Creek: Fernandina Beach: \$505/sq. ft. Nassau: \$563/sq. ft.