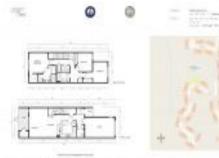

#### **Unit Information**

MLS Number: Status: Size: Bedrooms: Full Bathrooms: Half Bathrooms: Parking Spaces: View: List Price: List PPSF: Valuated Price: Valuated PPSF: 2008202 Pending 1,477 Sq ft. 3 2 Garage,Garage Door Opener Pond \$300,000 \$203 \$227,000 \$154