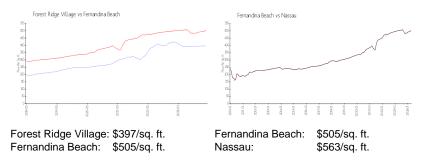

#### **Market Information**

### **Inventory for Sale**

A PARA

| Forest Ridge Village | 2% |
|----------------------|----|
| Fernandina Beach     | 1% |
| Nassau               | 1% |

## Avg. Time to Close Over Last 12 Months

| Forest Ridge Village | n/a |
|----------------------|-----|
| Fernandina Beach     | n/a |
| Nassau               | n/a |