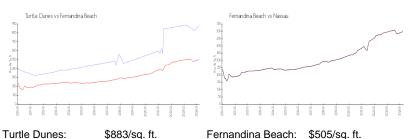

### **Market Information**

Fernandina Beach: \$505/sq. ft. Nassau: \$554/sq. ft.