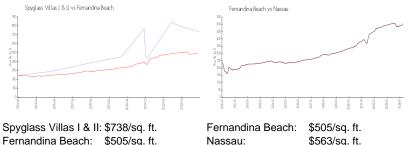

---------------------------------------|----|
| Number of active listings for rent:      | 0  |
| Number of active listings for sale:      | 1  |
| Building inventory for sale:             | 2% |
| Number of sales over the last 12 months: | 2  |
| Number of sales over the last 6 months:  | 2  |
| Number of sales over the last 3 months:  | 0  |

#### **Building Association Information**

Spyglass Villas II Condominium Assn Inc 5440 First Coast Highway Amelia Island, FL 32034 Phone: (904) 277-5125

#### **Recent Sales**

| Unit # | Size        | Closing Date | Sale Price  | PPSF  |
|--------|-------------|--------------|-------------|-------|
|        | 2,216 sq ft | Jan 2024     | \$1,600,000 | \$722 |
| 6516   |             | Jan 2024     | \$975,000   |       |

# **Market Information**



n/a

Fernandina Beach: \$505/sq. ft.

\$563/sq. ft.

## **Inventory for Sale**

| Spyglass Villas I & II | 2% |
|------------------------|----|
| Fernandina Beach       | 1% |
| Nassau                 | 1% |

#### Avg. Time to Close Over Last 12 Months

| Spyglass Villas I & II |  |
|------------------------|--|
|------------------------|--|





Fernandina Beach Nassau n/a n/a