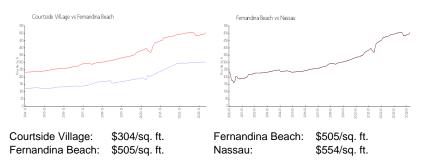

e is a baseline figure that does not take into account any specific renovation, upgrade, split, merge, or deterioration of the unit.

#### **Building Information**

| Number of units:                         | 32 |
|------------------------------------------|----|
| Number of active listings for rent:      | 0  |
| Number of active listings for sale:      | 0  |
| Building inventory for sale:             | 0% |
| Number of sales over the last 12 months: | 1  |
| Number of sales over the last 6 months:  | 0  |
| Number of sales over the last 3 months:  | 0  |

#### **Recent Sales**

| Unit # | Size        | Closing Date | Sale Price | PPSF  |
|--------|-------------|--------------|------------|-------|
| 2346   | 1,460 sq ft | Oct 2023     | \$400,000  | \$274 |

## **Market Information**



# **Inventory for Sale**

| Courtside Village | 0% |
|-------------------|----|
| Fernandina Beach  | 1% |
| Nassau            | 1% |

# Avg. Time to Close Over Last 12 Months

| Courtside Village | n/a |
|-------------------|-----|
| Fernandina Beach  | n/a |
| Nassau            | n/a |