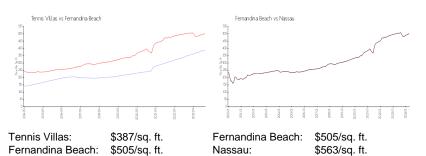

of the unit.

#### **Building Information**

| Number of units:                         | 18  |
|------------------------------------------|-----|
| Number of active listings for rent:      | 0   |
| Number of active listings for sale:      | 2   |
| Building inventory for sale:             | 11% |
| Number of sales over the last 12 months: | 2   |
| Number of sales over the last 6 months:  | 1   |
| Number of sales over the last 3 months:  | 0   |
|                                          |     |

#### **Recent Sales**

| Unit # | Size        | Closing Date | Sale Price | PPSF  |
|--------|-------------|--------------|------------|-------|
|        | 1,425 sq ft | Jan 2024     | \$575,000  | \$404 |
| 2507   | 1,470 sq ft | May 2023     | \$620,000  | \$422 |

# **Market Information**



# **Inventory for Sale**

| Tennis Villas    | 11% |
|------------------|-----|
| Fernandina Beach | 1%  |
| Nassau           | 1%  |

# Avg. Time to Close Over Last 12 Months

| Tennis Villas    | n/a |
|------------------|-----|
| Fernandina Beach | n/a |
| Nassau           | n/a |