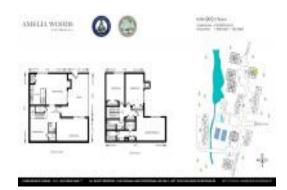

# Unit 903 - Amelia Woods

903 - 2700 Mizell Ave, Fernandina Beach, FL, Nassau 32034

#### **Unit Information**

 MLS Number:
 2013678

 Status:
 Active

 Size:
 1,720 Sq ft.

Bedrooms: 3 Full Bathrooms: 2

Half Bathrooms:

Parking Spaces: Parking Lot, Unassigned

View: