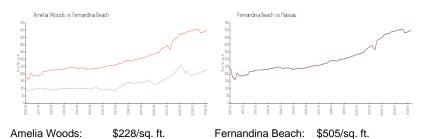

### **Market Information**

Nassau:

\$563/sq. ft.

### Avg. Time to Close Over Last 12 Months

\$505/sq. ft.

Amelia Woods n/a

Fernandina Beach Nassau n/a n/a