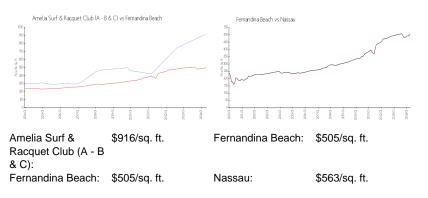

| Number of active listings for rent:      | 0   |
| Number of active listings for sale:      | 0   |
| Building inventory for sale:             | 0%  |
| Number of sales over the last 12 months: | 2   |
| Number of sales over the last 6 months:  | 2   |
| Number of sales over the last 3 months:  | 1   |

### **Building Association Information**

Amelia Surf & Racquet Club Address: 4800 Amelia Island Pkwy, Fernandina Beach, FL 32034 Phone: +1 866-206-1259

https://ameliasurfandracquetclub.com/

## **Recent Sales**

| Unit # | Size        | Closing Date | Sale Price  | PPSF  |
|--------|-------------|--------------|-------------|-------|
| B-131  | 1,230 sq ft | Mar 2024     | \$1,160,000 | \$943 |
| B-103  | 1,173 sq ft | Jan 2024     | \$1,000,000 | \$853 |

#### **Market Information**



### **Inventory for Sale**

Amelia Surf & Racquet Club (A - B & C)0%Fernandina Beach1%

# Avg. Time to Close Over Last 12 Months

| Amelia Surf & Racquet Club (A - B & C) | n/a |
|----------------------------------------|-----|
| Fernandina Beach                       | n/a |
| Nassau                                 | n/a |