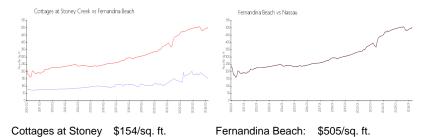

#### **Market Information**

Creek:

Fernandina Beach: \$505/sq. ft. Nassau: \$563/sq. ft.