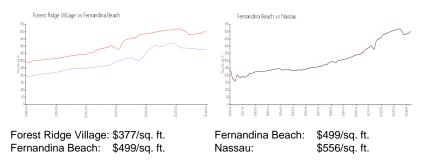

#### **Market Information**

\$376

### **Inventory for Sale**

And An and An

front with relief

| Forest Ridge Village | 2% |
|----------------------|----|
| Fernandina Beach     | 1% |
| Nassau               | 1% |