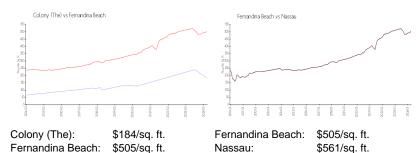

 List Price:
 \$355,000

 List PPSF:
 \$309

 Valuated Price:
 \$328,000

 Valuated PPSF:
 \$184

The above valuated price is a baseline figure that does not take into account any specific renovation, upgrade, split, merge, or deterioration of the unit.