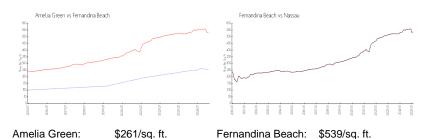

#### **Unit Information**

 MLS Number:
 2032507

 Status:
 Cancelled

 Size:
 1,707 Sq ft.

Bedrooms: 3
Full Bathrooms: 2
Half Bathrooms: 1

Parking Spaces: Attached, Garage View: Trees/Woods
List Price: \$570,000
List PPSF: \$334
Valuated Price: \$529,000
Valuated PPSF: \$261

### **Market Information**

Nassau:

\$561/sq. ft.

#### Avg. Time to Close Over Last 12 Months

\$539/sq. ft.

Amelia Green n/a Fernandina Beach 70 days Nassau 70 days