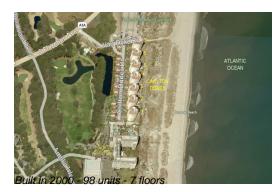

# Unit 5602 - Carlton Dunes

5602 - 4602-4694 Carlton Dunes Dr, Fernandina Beach, FL, Nassau 32034

# **Building Information**

| Number of units:                         | 98 |
|------------------------------------------|----|
| Number of active listings for rent:      | 0  |
| Number of active listings for sale:      | 1  |
| Building inventory for sale:             | 1% |
| Number of sales over the last 12 months: | 2  |
| Number of sales over the last 6 months:  | 0  |
| Number of sales over the last 3 months:  | 0  |
|                                          |    |