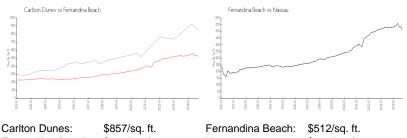

#### **Market Information**

| Fernandina Beach: | \$512/sq. ft. |
|-------------------|---------------|
|                   |               |

#### Avg. Time to Close Over Last 12 Months

| Carlton Dunes    | 61 days |
|------------------|---------|
| Fernandina Beach | 66 days |

Nassau:

\$605/sq. ft.

Nassau

66 days