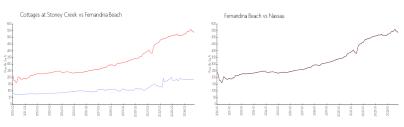

## **Market Information**

Cottages at Stoney \$186/sq. ft.

Creek:

Fernandina Beach: \$535/sq. ft.

Fernandina Beach: \$535/sq. ft.

Nassau: \$582/sq. ft.