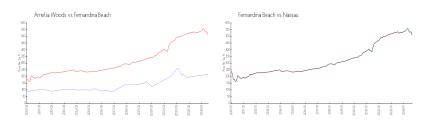

### **Market Information**

Amelia Woods: \$216/sq. ft. Fernandina Beach: \$512/sq. ft. Nassau: \$605/sq. ft.