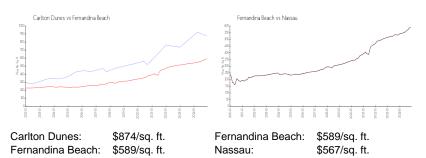

| 98 |
|------------------------------------------|----|
| Number of active listings for rent:      | 0  |
| Number of active listings for sale:      | 1  |
| Building inventory for sale:             | 1% |
| Number of sales over the last 12 months: | 1  |
| Number of sales over the last 6 months:  | 0  |
| Number of sales over the last 3 months:  | 0  |

# **Building Association Information**

Carlton Dunes Condo Association 5440 First Coast Highway Amelia Island, FL 32034 Phone: (904) 277-5129

http://www.carltondunes.org/carltondunes/home.asp

### **Recent Sales**

| Unit # | Size        | Closing Date | Sale Price  | PPSF    |
|--------|-------------|--------------|-------------|---------|
| 13     | 3,106 sq ft | Apr 2024     | \$3,675,000 | \$1,183 |

#### **Market Information**



#### **Inventory for Sale**

| Carlton Dunes    | 1% |
|------------------|----|
| Fernandina Beach | 1% |
| Nassau           | 1% |

#### Avg. Time to Close Over Last 12 Months

| Carlton Dunes    | 109 days |
|------------------|----------|
| Fernandina Beach | 67 days  |





Nassau

67 days