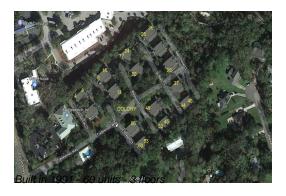

# **Building Information**

Valuated PPSF:

Number of units: 60
Number of active listings for rent: 0
Number of active listings for sale: 1
Building inventory for sale: 1%
Number of sales over the last 12 months: 3
Number of sales over the last 6 months: 2
Number of sales over the last 3 months: 1