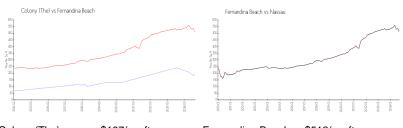

## **Market Information**

Colony (The): \$197/sq. ft. Fernandina Beach: \$512/sq. ft. Sernandina Beach: \$605/sq. ft. Sernandina Beach: \$605/sq. ft.