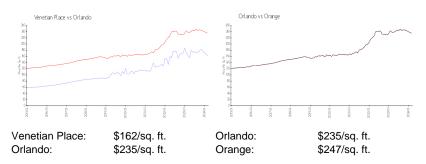

#### **Unit Information**

| MLS Number:<br>Status:<br>Size:<br>Bedrooms:<br>Full Bathrooms:<br>Half Bathrooms:<br>Parking Spaces: | O6044317<br>ACTIVE<br>934 Sq ft.<br>2<br>1<br>0 |
|-------------------------------------------------------------------------------------------------------|-------------------------------------------------|
| View:                                                                                                 | Garden                                          |
| Rental Price:                                                                                         | \$1,320                                         |
| List PPSF:                                                                                            | \$1                                             |
| Valuated Price:                                                                                       | \$150,000                                       |
| Valuated PPSF:                                                                                        | \$161                                           |

The above valuated price is a baseline figure that does not take into account any specific renovation, upgrade, split, merge, or deterioration of the unit.