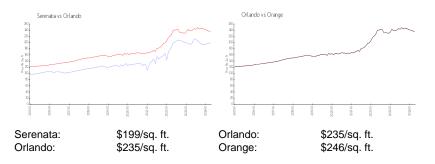

 Valuated Price:
 \$270,000

 Valuated PPSF:
 \$198

The above valuated price is a baseline figure that does not take into account any specific renovation, upgrade, split, merge, or deterioration of the unit.