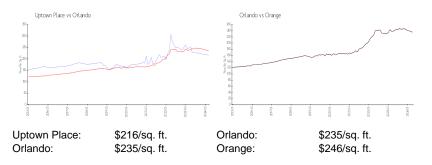

#### **Inventory for Sale**

Internet and

| Uptown Place | 5% |
|--------------|----|
| Orlando      | 2% |
| Orange       | 2% |

## Avg. Time to Close Over Last 12 Months

| Uptown Place | 45 days |
|--------------|---------|
| Orlando      | 45 days |
| Orange       | 45 days |