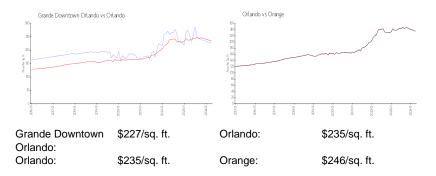

#### **Recent Sales**

| Unit # | Size        | Closing Date | Sale Price | PPSF  |
|--------|-------------|--------------|------------|-------|
| 5041   | 1,223 sq ft | Nov 2023     | \$272,000  | \$222 |
| 5029   | 744 sq ft   | Nov 2023     | \$160,000  | \$215 |
| 6059   | 744 sq ft   | Nov 2023     | \$214,900  | \$289 |
| 2020   | 685 sq ft   | Oct 2023     | \$207,000  | \$302 |
| 1001   | 1,115 sq ft | Aug 2023     | \$245,000  | \$220 |
| 4053   | 739 sq ft   | Aug 2023     | \$204,900  | \$277 |