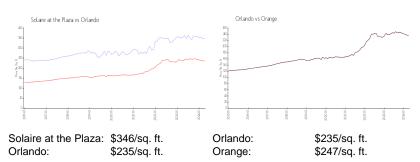

 List PPSF:
 \$354

 Valuated Price:
 \$387,000

 Valuated PPSF:
 \$319

The above valuated price is a baseline figure that does not take into account any specific renovation, upgrade, split, merge, or deterioration of the unit.