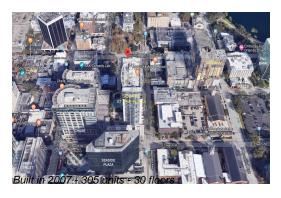

### **Building Information**

Number of units: 305
Number of active listings for rent: 0
Number of active listings for sale: 13
Building inventory for sale: 4%
Number of sales over the last 12 months: 22
Number of sales over the last 6 months: 2
Number of sales over the last 3 months: 0