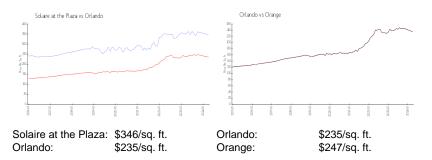

#### **Building Association Information**

Solaire Residences 155 S. Court Ave. Orlando. Florida 32801 Property Manager P: +1 (407) 373.2494 F: +1 (407) 373.2493

https://thesolaireattheplaza.com/

#### **Recent Sales**

| Unit # | Size        | Closing Date | Sale Price | PPSF  |
|--------|-------------|--------------|------------|-------|
| 1507   | 730 sq ft   | Dec 2023     | \$293,000  | \$401 |
| 2005   | 1,263 sq ft | Nov 2023     | \$410,000  | \$325 |
| 2103   | 615 sq ft   | Oct 2023     | \$235,000  | \$382 |
| 2511   | 857 sq ft   | Oct 2023     | \$310,000  | \$362 |
| 1208   | 837 sq ft   | Sep 2023     | \$292,500  | \$349 |
| 2702   | 1,261 sq ft | Sep 2023     | \$415,000  | \$329 |
| 1302   | 1,261 sq ft | Sep 2023     | \$385,000  | \$305 |

#### **Market Information**









Territoria de la composición d

Tec 20.040

### Inventory for Sale

| Solaire at the Plaza | 4% |
|----------------------|----|
| Orlando              | 2% |
| Orange               | 2% |

## Avg. Time to Close Over Last 12 Months

| Solaire at the Plaza | 45 days |
|----------------------|---------|
| Orlando              | 45 days |
| Orange               | 45 days |