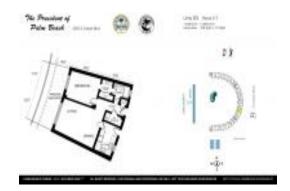

# Unit 503 - President of Palm Beach

503 - 2505 S Ocean Blvd, Palm Beach, FL, Palm Beach 33480

#### **Unit Information**

 MLS Number:
 1030453

 Status:
 Active

 Size:
 788 Sq ft.

Bedrooms: 1
Full Bathrooms: 1
Half Bathrooms: 0

Parking Spaces: Assigned, Carport, Covered, Guest, Off

Street

View: Pool,Water,Intracoastal