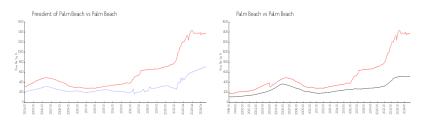

#### **Market Information**

President of Palm \$711/sq. ft. Palm Beach: \$1381/sq. ft.

Beach:

Palm Beach: \$1381/sq. ft. Palm Beach: \$466/sq. ft.

# Avg. Time to Close Over Last 12 Months

President of Palm Beach 55 days
Palm Beach 103 days
Palm Beach 61 days