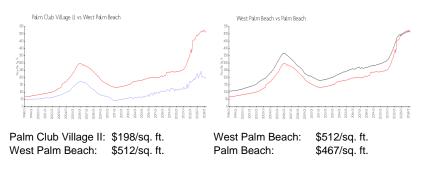

#### **Building Information**

| 376 |
|-----|
| 8   |
| 8   |
| 2%  |
| 13  |
| 4   |
| 1   |
|     |

### **Building Association Information**

Palm Club Village II Association Office: 561-689-0993 Company Office: 561-439-1433

http://palmclubwest2.org/

#### **Recent Sales**

| Unit # | Size        | Closing Date | Sale Price | PPSF  |
|--------|-------------|--------------|------------|-------|
| G2     | 1,064 sq ft | Feb 2024     | \$190,000  | \$179 |
| B2     | 1,064 sq ft | Feb 2024     | \$205,000  | \$193 |
| A3     | 1,064 sq ft | Jan 2024     | \$175,000  | \$164 |
| C1     | 602 sq ft   | Nov 2023     | \$165,000  | \$274 |
| G1     | 1,064 sq ft | Sep 2023     | \$245,000  | \$230 |
| D1     | 764 sq ft   | Sep 2023     | \$170,000  | \$223 |

#### **Market Information**



#### **Inventory for Sale**

Palm Club Village II West Palm Beach 2% 3%

## Avg. Time to Close Over Last 12 Months

| Palm Club Village II | 29 days |
|----------------------|---------|
| West Palm Beach      | 52 days |
| Palm Beach           | 56 days |