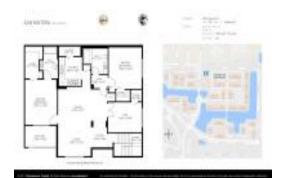

# Unit 2801 Sarento PI # 106 - San Matera the Gardens (30 blocks)

2801 Sarento Pl # 106 - 2724-2730 Anzio Ct, Palm Beach Gardens, FL, Palm Beach 33410  $\,$ 

#### **Unit Information**

 MLS Number:
 A11194835

 Status:
 Active

 Size:
 1,444 Sq ft.

Bedrooms: 3 Full Bathrooms: 2

Half Bathrooms:

Parking Spaces: 2 Spaces

View: