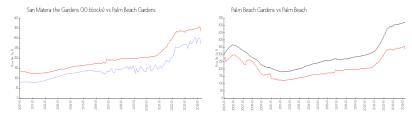

#### **Market Information**

San Matera the \$270/sq. ft.

70/sq. ft. Palm Beach Gardens: \$334/sq. ft.

Gardens (30 blocks): Palm Beach \$334/sq. ft.

Palm Beach: \$467/sq. ft.

Gardens: