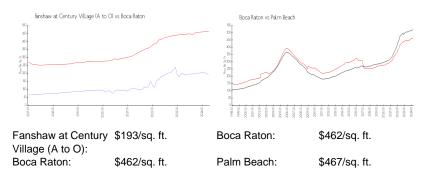

## **Unit Information**

| MLS Number:<br>Status:<br>Size:<br>Bedrooms:<br>Full Bathrooms:<br>Half Bathrooms: | A11195025<br>Active<br>601 Sq ft.<br>1<br>1 |
|------------------------------------------------------------------------------------|---------------------------------------------|
| Parking Spaces:<br>View:                                                           | Other Parking                               |
| List Price:                                                                        | \$150,000                                   |
| List PPSF:                                                                         | \$250                                       |
| Valuated Price:                                                                    | \$116,000                                   |
| Valuated PPSF:                                                                     | \$193                                       |

The above valuated price is a baseline figure that does not take into account any specific renovation, upgrade, split, merge, or deterioration of the unit.