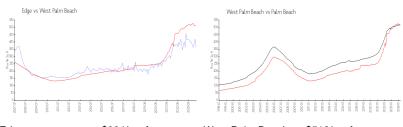

## **Market Information**

Edge: \$364/sq. ft. West Palm Beach: \$512/sq. ft. West Palm Beach: \$512/sq. ft. Palm Beach: \$468/sq. ft.