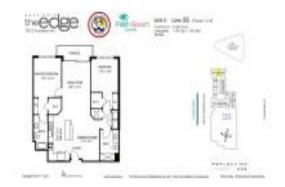

# **Unit 1506 - Edge**

1506 - 300 S Australian Av, West Palm Beach, FL, Palm Beach 33401

#### **Unit Information**

 MLS Number:
 A11304399

 Status:
 Active

 Size:
 1,233 Sq ft.

 Bedrooms:
 2

Full Bathrooms:

Half Bathrooms:

Parking Spaces: 1 Space, Assigned Parking, Covered

Parking

2

View: Lake,Ocean View,Other View

 Rental Price:
 \$5,500

 List PPSF:
 \$4

 Valuated Price:
 \$447,000

 Valuated PPSF:
 \$384

The above valuated price is a baseline figure that does not take into account any specific renovation, upgrade, split, merge, or deterioration of the unit.