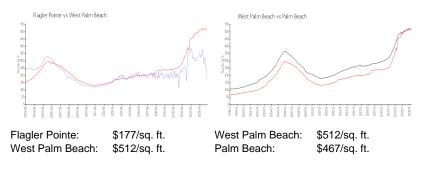

#### **Inventory for Sale**

| Flagler Pointe  | 6% |
|-----------------|----|
| West Palm Beach | 3% |
| Palm Beach      | 3% |

#### Avg. Time to Close Over Last 12 Months

| Flagler Pointe  | 63 days |
|-----------------|---------|
| West Palm Beach | 51 days |

Palm Beach

56 days