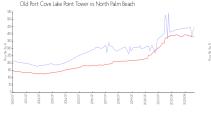

# Unit 2158 - Old Port Cove Lake Point Tower

2158 - 100 Lakeshore Dr, North Palm Beach, FL, Palm Beach 33408

#### **Unit Information**

MLS Number: A11334319
Status: Pending
Size: 3,541 Sq ft.

Bedrooms: 3
Full Bathrooms: 3
Half Bathrooms: 1

Parking Spaces: 2 Or More Spaces, Assigned Parking, Guest

Parking

View:

 List Price:
 \$1,995,000