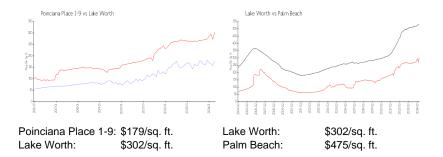

View:

 List Price:
 \$205,000

 List PPSF:
 \$181

 Valuated Price:
 \$207,000

 Valuated PPSF:
 \$183

The above valuated price is a baseline figure that does not take into account any specific renovation, upgrade, split, merge, or deterioration of the unit.

## **Inventory for Sale**

| Poinciana Place 1-9 | 4% |
|---------------------|----|
| Lake Worth          | 4% |
| Palm Beach          | 3% |