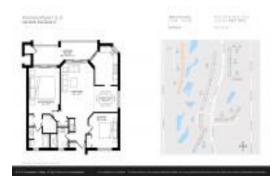

# Unit 3836 Via Poinciana # 604 - Poinciana Place 1-9

3836 Via Poinciana # 604 - 3826 Via Poinciana, Lake Worth, FL, Palm Beach 33467

#### **Unit Information**

 MLS Number:
 A11343498

 Status:
 Active

 Size:
 1,130 Sq ft.

Bedrooms: 2 Full Bathrooms: 2

Half Bathrooms:

Parking Spaces: 2 Or More Spaces, Assigned Parking, Guest

Parking