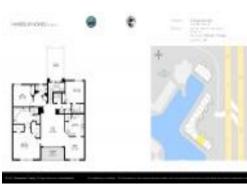

# Unit 16 - Harbour Homes of Boca Raton

16 - 23 Royal Palm Wy, Boca Raton, FL, Palm Beach 33432

### **Unit Information**

| MLS Number:     | A11364035                                 |
|-----------------|-------------------------------------------|
| Status:         | Active                                    |
| Size:           | 1,917 Sq ft.                              |
| Bedrooms:       | 3                                         |
| Full Bathrooms: | 2                                         |
| Half Bathrooms: | 1                                         |
| Parking Spaces: | 2 Or More Spaces, Assigned Parking, Guest |
|                 | Parking                                   |
| View:           |                                           |
| List Price:     | \$999,000                                 |
| List PPSF:      | \$521                                     |
| Valuated Price: | \$949,000                                 |
| Valuated PPSF:  | \$495                                     |
|                 |                                           |