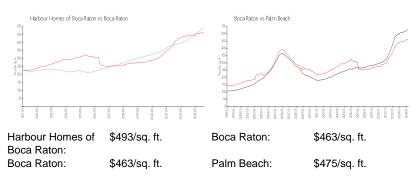

### **Inventory for Sale**

| Harbour Homes of Boca Raton | 6% |
|-----------------------------|----|
| Boca Raton                  | 3% |
| Palm Beach                  | 3% |

# Avg. Time to Close Over Last 12 Months

| Harbour Homes of Boca Raton | n/a     |
|-----------------------------|---------|
| Boca Raton                  | 57 days |
| Palm Beach                  | 56 days |