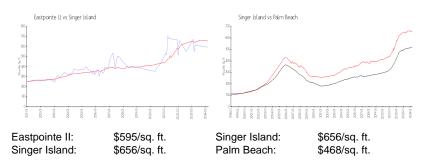

#### **Inventory for Sale**

| Eastpointe II | 22% |
|---------------|-----|
| Singer Island | 4%  |
| Palm Beach    | 3%  |