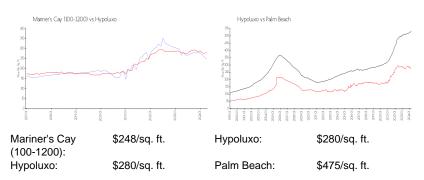

#### **Unit Information**

 MLS Number:
 A11422642

 Status:
 X\_ACTIVE

 Size:
 901 Sq ft.

 Bedrooms:
 2

 Full Bathrooms:
 1

Half Bathrooms:

Parking Spaces: Assigned Parking