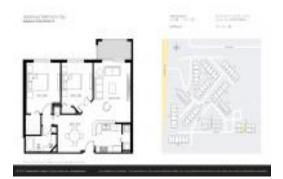

Number of units: 240
Number of active listings for rent: 0
Number of active listings for sale: 14
Building inventory for sale: 5%
Number of sales over the last 12 months: 11
Number of sales over the last 6 months: 3
Number of sales over the last 3 months: 1

### **Building Association Information**

Mariner's cay condos and townhomes

Address: 1200 Scotia Dr #206,

Hypoluxo, FL 33462 Phone: +1 561-588-1117