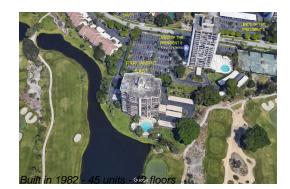

## **Building Information**

| Number of units:                         | 45  |
|------------------------------------------|-----|
| Number of active listings for rent:      | 0   |
| Number of active listings for sale:      | 7   |
| Building inventory for sale:             | 15% |
| Number of sales over the last 12 months: | 0   |
| Number of sales over the last 6 months:  | 0   |
| Number of sales over the last 3 months:  | 0   |

# **Building Association Information**

Parliament Tower (East) 2427 Presidential Way West Palm Beach, FL 33401 Phone:(561) 683-1001

http://Parliamentcondo.com