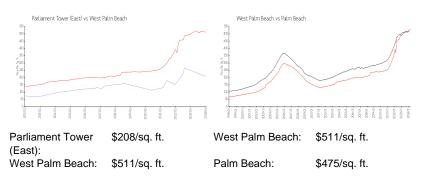

## **Inventory for Sale**

| Parliament Tower (East) | 16% |
|-------------------------|-----|
| West Palm Beach         | 4%  |
| Palm Beach              | 3%  |

## Avg. Time to Close Over Last 12 Months

| Parliament Tower (East) | n/a     |
|-------------------------|---------|
| West Palm Beach         | 52 days |
| Palm Beach              | 56 days |