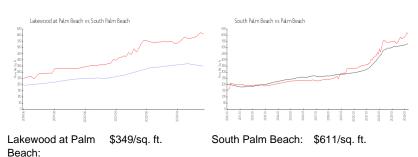

#### **Market Information**

Palm Beach:

\$475/sq. ft.

# **Inventory for Sale**

South Palm Beach: \$611/sq. ft.

Lakewood at Palm Beach 7%
South Palm Beach 6%
Palm Beach 3%