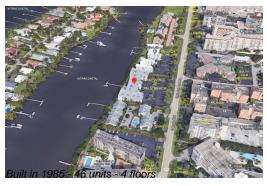

## **Building Information**

Number of units:46Number of active listings for rent:0Number of active listings for sale:3Building inventory for sale:6%Number of sales over the last 12 months:2Number of sales over the last 6 months:1Number of sales over the last 3 months:1