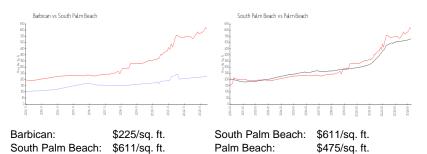

## **Inventory for Sale**

| Barbican         | 9% |
|------------------|----|
| South Palm Beach | 6% |
| Palm Beach       | 3% |

## Avg. Time to Close Over Last 12 Months

Barbican

136 days

South Palm Beach Palm Beach 75 days 56 days