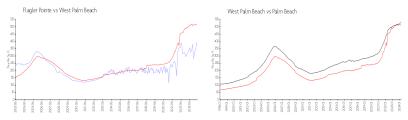

### **Market Information**

Flagler Pointe: \$394/sq. ft. West Palm Beach: \$511/sq. ft. West Palm Beach: \$475/sq. ft. Palm Beach: \$475/sq. ft.