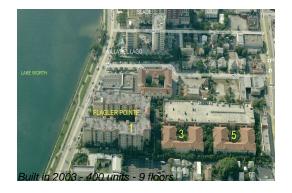

# Unit 5-313 - Flagler Pointe

5-313 - 1805 N Flagler Drive, West Palm Beach, FL, Palm Beach 33407

### **Building Information**

Number of units: 400
Number of active listings for rent: 27
Number of active listings for sale: 24
Building inventory for sale: 6%
Number of sales over the last 12 months: 23
Number of sales over the last 6 months: 12
Number of sales over the last 3 months: 6