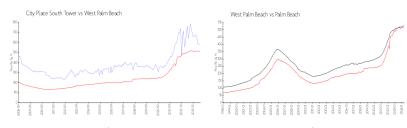

## **Market Information**

City Place South \$584/sq. ft. West Palm Beach: \$509/sq. ft.

Tower:

West Palm Beach: \$509/sq. ft. Palm Beach: \$474/sq. ft.

## **Inventory for Sale**

City Place South Tower 6% West Palm Beach 3% Palm Beach 3%

## Avg. Time to Close Over Last 12 Months

City Place South Tower 78 days West Palm Beach 53 days Palm Beach 57 days