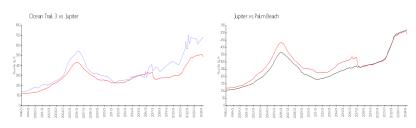

### Market Information

Ocean Trail 3: \$669/sq. ft. Jupiter: \$489/sq. ft. Jupiter: \$489/sq. ft. Palm Beach: \$469/sq. ft.