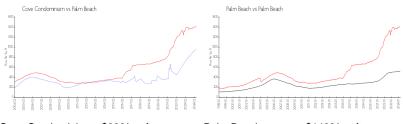

## **Market Information**

Cove Condominium: \$966/sq. ft. Palm Beach: \$1428/sq. ft. Palm Beach: Palm Beach: \$1428/sq. ft. \$468/sq. ft.

#### **Inventory for Sale**

| Cove Condominium | 4% |
|------------------|----|
| Palm Beach       | 4% |
| Palm Beach       | 3% |

## Avg. Time to Close Over Last 12 Months

| Cove Condominium | 2 days  |
|------------------|---------|
| Palm Beach       | 80 days |
| Palm Beach       | 56 days |