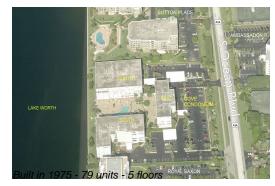

#### **Building Information**

| Number of units:                         | 79 |
|------------------------------------------|----|
| Number of active listings for rent:      | 0  |
| Number of active listings for sale:      | 3  |
| Building inventory for sale:             | 3% |
| Number of sales over the last 12 months: | 6  |
| Number of sales over the last 6 months:  | 4  |
| Number of sales over the last 3 months:  | 4  |

## **Building Association Information**

The Cove Condominium The Cove Condominium 2784 South Ocean Blvd Palm Beach, FL 33480 (561) 585-6060

http://www.thecovecondominium.com/