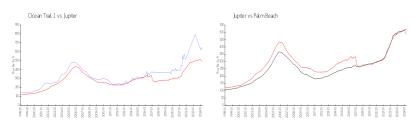

### Market Information

 Ocean Trail 1:
 \$629/sq. ft.
 Jupiter:
 \$489/sq. ft.

 Jupiter:
 \$489/sq. ft.
 Palm Beach:
 \$468/sq. ft.

### **Inventory for Sale**

 Ocean Trail 1
 4%

 Jupiter
 3%

 Palm Beach
 3%

## Avg. Time to Close Over Last 12 Months

Ocean Trail 1 133 days
Jupiter 66 days
Palm Beach 56 days