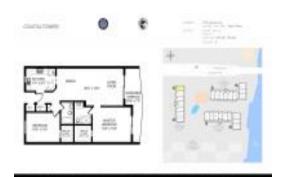

# Unit 101-W - Coastal Towers (North-South&West)

101-W - 720 E Ocean Ave, Boynton Beach, FL, Palm Beach 33435

#### **Unit Information**

 MLS Number:
 A11461206

 Status:
 Active

 Size:
 908 Sq ft.

 Bedrooms:
 2

 Full Bathrooms:
 2

Half Bathrooms:

Parking Spaces: Assigned Parking, Guest Parking