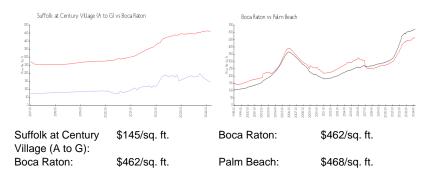

\$120,000 \$200 \$87,000 \$145

The above valuated price is a baseline figure that does not take into account any specific renovation, upgrade, split, merge, or deterioration of the unit.