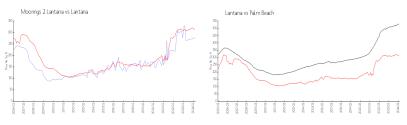

#### **Market Information**

Moorings 2 Lantana: \$279/sq. ft. Lantana: \$313/sq. ft. Lantana: \$313/sq. ft. Palm Beach: \$475/sq. ft.