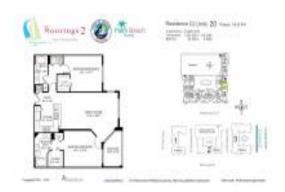

# Unit 120 - Moorings 2 Lantana

120 - 804 E Windward Wy, Lantana, FL, Palm Beach 33462

#### **Unit Information**

MLS Number: A11471308
Status: Pending
Size: 1,265 Sq ft.

Bedrooms: 2 Full Bathrooms: 2

Half Bathrooms:

Parking Spaces: 1 Space, Covered Parking

View: List Price: \$325,000

List PPSF: \$257
Valuated Price: \$354,000
Valuated PPSF: \$280